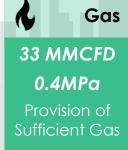

#### **Construction Phase**

Rashakai SEZ occupies approximately 4 km² and is developed in three phases where Phase I is 1km². Rashakai SEZ provides dedicated internal road, drainage (including effluent treatment plant), gas, 11KV power, communication to the zero point of zone enterprises. Meanwhile, it also provides customized workshop, complex building, apartment and other supporting civil works.