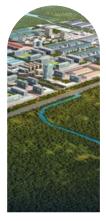

#### **Construction Phase**

Rashakai SEZ occupies approximately 4 km² and is developed in three phases where Phase I is 1km². Rashakai SEZ provides dedicated internal road, drainage (including effluent treatment plant), gas, 11KV power, communication to the zero point of zone enterprises. Meanwhile, it also provides customized workshop, complex building, apartment and other supporting civil works.

# **Construction Status**

# **Progress**