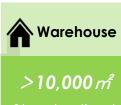

ote the industrial development in central and northern Pakistan.









# **Project Overview**

#### **Construction Phase**



Rashakai SEZ occupies approximately 4 km² and is developed in three phases where Phase I is 1km². Rashakai SEZ provides dedicated internal road, drainage (including effluent treatment plant), gas, 11KV power, communication to the zero point of zone enterprises. Meanwhile, it also provides customized workshop, complex building, apartment and other supporting civil works.

#### **Auxiliary Facilities**

- One-time exemption from custom duty and taxes on import of Capital Goods;
- Income Tax exemption for 10 years from the date of commencement of commercial operation;
- > 99 years' land lease period;
- One-Window Service;
- Round-the-clock security protection.











12,000 tons/day Effluent Treatment









# **Industry Analysis**

# **Business Opportunities**











In line with local resource endowments and marketing conditions in Pakistan, Rashakai SEZ will be developed as:



International Commerce & Trade Center





Comprehensive Industrial Hub

Warehouse & Logistics Base





# **Construction Status**

# **Progress**









# Rashakai SEZ will be constructed in 3 phases:

Phase II: 247 acres (2021-2022); Phase III: 355 acres (2023-2024); Phase III: 400 acres (2025-2027)







# **Open Sale**

#### Phase I

- Easy installment plan: 30%, 40% and 30% within 3 years;
- ➤ More discount for the buyers requiring more than 10 acres.















# Plots Sales

- ▶ 63 acres have been allotted to 14 enterprises;
- Dozens of Chinese enter