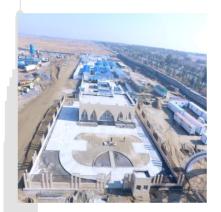

# **Construction Status**

# **Progress**

# Rashakai SEZ will be constructed in 3 phases:

Phase II: 247 acres (2021-2022); Phase III: 355 acres (2023-2024); Phase III: 400 acres (2025-2027)