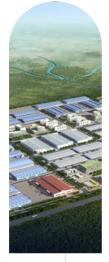

#### **Construction Phase**

Rashakai SEZ occupies approximately 4 km² and is developed in three phases where Phase I is 1km². Rashakai SEZ provides dedicated internal road, drainage (including effluent treatment plant), gas, 11KV power, communication to the zero point of zone enterprises. Meanwhile, it also provides customized workshop, complex building, apartment and other supporting civil works.

# **Construction Status**

# **Progress**

# Rashakai SEZ will be constructed in 3 phases:

Phase II: 247 acres (2021-2022); Phase III: 355 acres (2023-2024); Phase III: 400 acres (2025-2027)