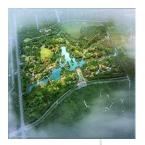

#### **Construction Phase**

Rashakai SEZ occupies approximately 4 km² and is developed in three phases where Phase I is 1km². Rashakai SEZ provides dedicated internal road, drainage (including effluent treatment plant), gas, 11KV power, communication to the zero point of zone enterprises. Meanwhile, it also provides customized workshop, complex building, apartment and other supporting civil works.

#### **Auxiliary Facilities**

- One-time exemption from custom duty and taxes on import of Capital Goods;
- Income Tax exemption for 10 years from the date of commencement of commercial operation;
- > 99 years' land lease period;
- One-Window Service;
- Round-the-clock security protection.