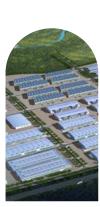

#### **Construction Phase**

Rashakai SEZ occupies approximately 4 km² and is developed in three phases where Phase I is 1km². Rashakai SEZ provides dedicated internal road, drainage (including effluent treatment plant), gas, 11KV power, communication to the zero point of zone enterprises. Meanwhile, it also provides customized workshop, complex building, apartment and other supporting civil works.

# **Construction Status**

# **Progress**

# Rashakai SEZ will be constructed in 3 phases:

Phase II: 247 acres (2021-2022); Phase III: 355 acres (2023-2024); Phase III: 400 acres (2025-2027)