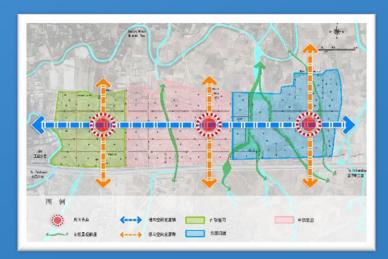

#### **Project Location**

Rashakai SEZ is located in KPK province. Pakistan. at the intersection of three **CPEC** alignments (east, middle and west alignments).

#### Traffic Condition

- ➤ **Highway:** Adjacent to M1, which directly reach to Afghanistan and Central Asian countries via Peshawar to the west.
- > Airport: about 80km and 60km away from Islamabad New International Airport and International Peshawar Airport respectively.
- > Railway: ML1 (Peshawar—Karachi), connecting the main cities including Islamabad, Lahore and Karachi etc.

#### **Political Position**

Rashakai SEZ is a flagship project under cooperation of China industrial Pakistan Economic Corridor (CPEC) It matches CPEC "1+4" framework. cooperation layout, and conforms to Pakistan's development industrial requirements, which will effectively promote the industrial development in central and northern Pakistan.