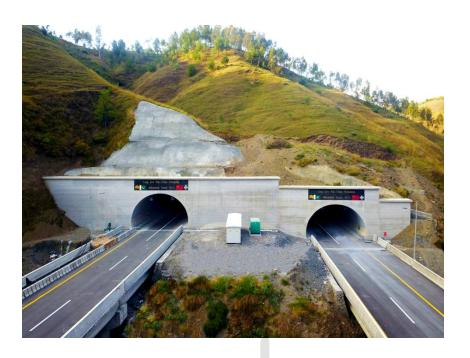

# Representative Projects of CRBC ( Pakistan )

KKH Phase II (Havelian – Thakot)

It is the CPEC early harvest project and CRBC undertook its EPC contract, where its construction started on September 1, 2016 and opened to traffic on March 1, 2020. The project won ENR's 9th annual Global Best Projects Award.