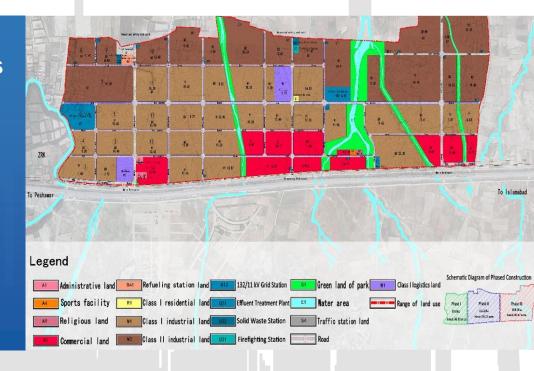

#### **Construction Phase**

Rashakai SEZ occupies approximately 4 km² and is developed in three phases where Phase I is 1km². Rashakai SEZ provides dedicated internal road, drainage (including effluent treatment plant), gas, 11KV power, communication to the zero point of zone enterprises. Meanwhile, it also provides customized workshop, complex building, apartment and other supporting civil works.

# **Construction Status**

# **Progress**

# Rashakai SEZ will be constructed in 3 phases:

Phase II: 247 acres (2021-2022); Phase III: 355 acres (2023-2024); Phase III: 400 acres (2025-2027)