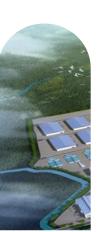

#### **Construction Phase**

Rashakai SEZ occupies approximately 4 km² and is developed in three phases where Phase I is 1km². Rashakai SEZ provides dedicated internal road, drainage (including effluent treatment plant), gas, 11KV power, communication to the zero point of zone enterprises. Meanwhile, it also provides customized workshop, complex building, apartment and other supporting civil works.

# **Construction Status**

# **Progress**

# Rashakai SEZ will be constructed in 3 phases:

Phase II: 247 acres (2021-2022); Phase III: 355 acres (2023-2024); Phase III: 400 acres (2025-2027)