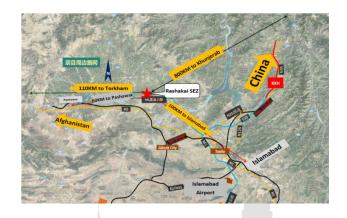

#### **Project Location**

Rashakai SEZ is located in KPK province. Pakistan. at the intersection of three **CPEC** alignments (east, middle and west alignments).

#### Traffic Condition

- ➤ **Highway:** Adjacent to M1, which directly reach to Afghanistan and Central Asian countries via Peshawar to the west.
- > Airport: about 80km and 60km away from Islamabad New International Airport and International Peshawar Airport respectively.
- > Railway: ML1 (Peshawar—Karachi), connecting the main cities including Islamabad, Lahore and Karachi etc.