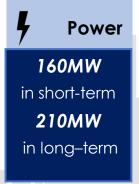

#### **Construction Phase**

Rashakai SEZ occupies approximately 4 km² and is developed in three phases where Phase I is 1km². Rashakai SEZ provides dedicated internal road, drainage (including effluent treatment plant), gas, 11KV power, communication to the zero point of zone enterprises. Meanwhile, it also provides customized workshop, complex building, apartment and other supporting civil works.