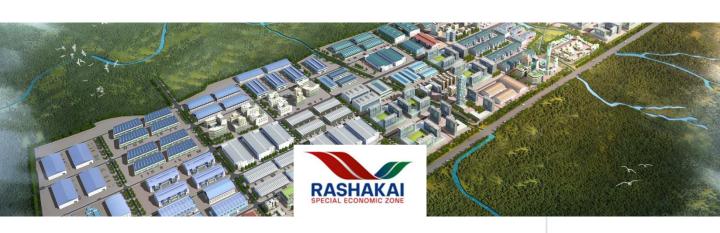

# Rashakai Special Economic Zone

#### **Construction Phase**

Rashakai SEZ occupies approximately 4 km² and is developed in three phases where Phase I is 1km². Rashakai SEZ provides dedicated internal road, drainage (including effluent treatment plant), gas, 11KV power, communication to the zero point of zone enterprises. Meanwhile, it also provides customized workshop, complex building, apartment and other supporting civil works.