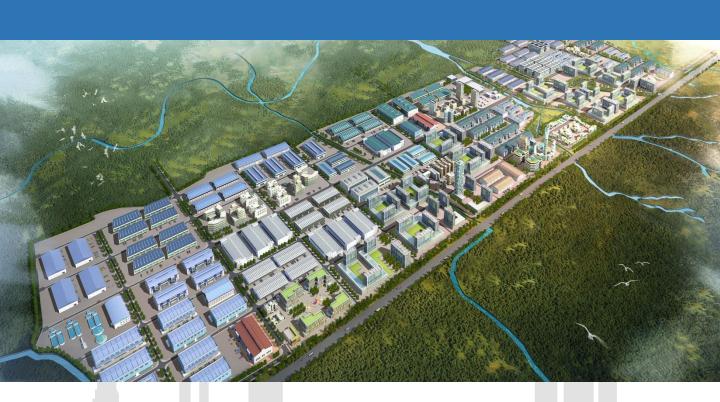

#### **Construction Phase**

Rashakai SEZ occupies approximately 4 km² and is developed in three phases where Phase I is 1km². Rashakai SEZ provides dedicated internal road, drainage (including effluent treatment plant), gas, 11KV power, communication to the zero point of zone enterprises. Meanwhile, it also provides customized workshop, complex building, apartment and other supporting civil works.

# **Business Opportunities**

In line with local resource endowments and marketing conditions in Pakistan, Rashakai SEZ will be developed as:

International Commerce & Trade Center

Comprehensive Industrial Hub