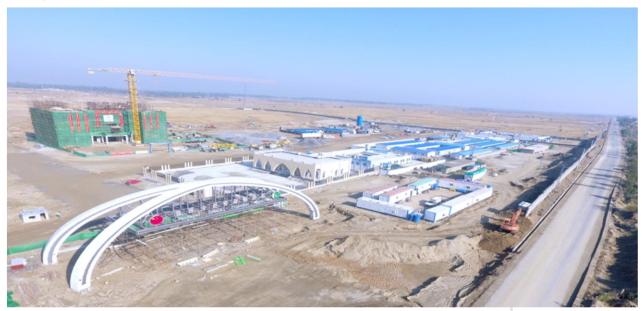

# **Construction Status**

# **Progress**

# Rashakai SEZ will be constructed in 3 phases:

Phase II: 247 acres (2021-2022); Phase III: 355 acres (2023-2024); Phase III: 400 acres (2025-2027)