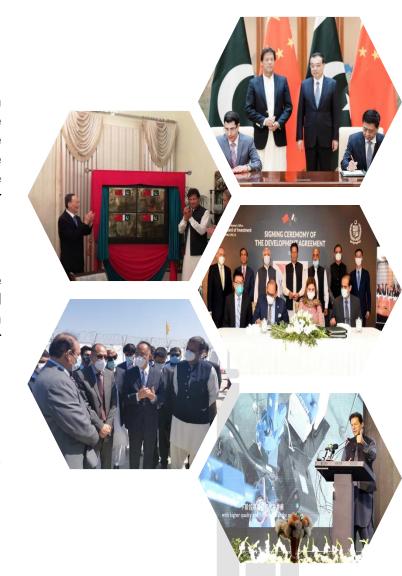

#### **Project Background**

- On April 28th 2019, the Concession Agreement was signed in the presence of Pakistani Prime Minister Imran Khan and Chinese Premier Li Keqiang during the Second Belt and Road Forum for International Cooperation.
- On May 26th 2019, Chinese Vice President Wang Qishan and Pakistani Prime Minister Imran Khan jointly unveiled the plaque for the Rashakai SEZ.
- On September 14th, 2020, the Development Agreement was signed under the witnesses of Mr Ning Jizhe, Vice Chairman of NDRC and Chairman of CPEC **Joint** Cooperation Committee and Pakistani Prime Minister **I**mran Khan.

- On April 19th, 2021, H.E. Ambassador Nong Rong, Chairman CPEC Authority, seniors officers from GOKP, Chairman and Directors of CRBC/RSEZDOC visited Rashakai SEZ.
- On May 28th, 2021, the Groundbreaking was inaugurated by Prime Minister Imran Khan and other senior officers, marking the launching the of ground construction of Rashakai SEZ Phase 1. Rashakai, the flagship project under the China Pakistan Economic Corridor (CPEC), will begin a new era of industrialisation in Pakistan, PM Imran Khan said.