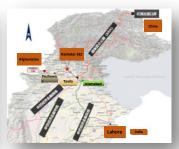

#### **Project Location**

Rashakai SEZ is located in KPK province. Pakistan. at the intersection of three **CPEC** alignments (east, middle and west alignments).

#### Traffic Condition

- ➤ **Highway:** Adjacent to M1, which directly reach to Afghanistan and Central Asian countries via Peshawar to the west.
- > Airport: about 80km and 60km away from Islamabad New International Airport and International Peshawar Airport respectively.
- > Railway: ML1 (Peshawar—Karachi), connecting the main cities including Islamabad, Lahore and Karachi etc.

#### **Political Position**

Rashakai SEZ is a flagship project under cooperation of China industrial Pakistan Economic Corridor (CPEC) It matches CPEC "1+4" framework. cooperation layout, and conforms to Pakistan's development industrial requirements, which will effectively promote the industrial development in central and northern Pakistan.